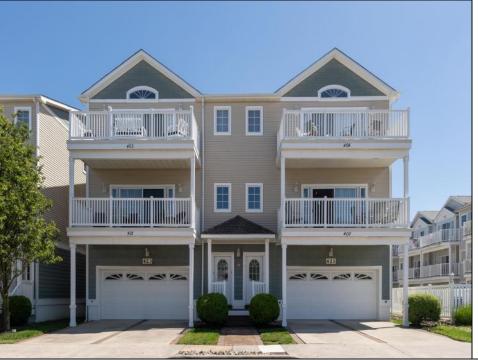

## **COMMENTS**

\*\*\$14,400 Credit being offered to the buyer to cover 3 years worth of the condo assessment.\*\*
Own your own home at the Jersey Shore in the desirable Regatta Club located near Wildwood\'s Marina District! This 3 bedroom, 2 full bathroom condo is within walking distance of the marina, shopping, waterfront restaurants including Urie\'s and Beach Creek, as well as Mudhen Brewery and Dogtooth. Enjoy the summer breeze from one of your 2 private deck areas. This community features a heated pool and hot tub. Relax in the shade in one of the 2 gazebos. This condo is located on the first floor above the garage and has a sunny and bright open floor plan with a laundry room, kitchen, dining area and living room with sliders leading out to the front deck. The master bedroom has access to the back deck, as does one of the other 2 bedrooms. There is a 2 car garage, along with one driveway space, allowing off-street parking for 3 vehicles, as well as additional storage space. This unit has never been rented, but the association does allow rentals with a minimum of 7-night stay. Condo fee includes exterior and flood insurances, common area maintenance and landscaping. Property is being sold partially furnished - a list of exclusions can be provided. Don\'t miss this one! Call for a private showing today!