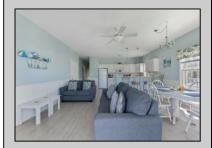

## **COMMENTS**

\*\*\$14,400 Credit being offered to the buyer to cover 3 years worth of the condo assessment.\*\*
Own your own home at the Jersey Shore in the desirable Regatta Club located near Wildwood\'s Marina District! This 3 bedroom, 2 full bathroom condo is within walking distance of the marina, shopping, waterfront restaurants including Urie\'s and Beach Creek, as well as Mudhen Brewery and Dogtooth. Enjoy the summer breeze from one of your 2 private deck areas. This community features a heated pool and hot tub. Relax in the shade in one of the 2 gazebos. This condo is located on the first floor above the garage and has a sunny and bright open floor plan with a laundry room, kitchen, dining area and living room with sliders leading out to the front deck. The master bedroom has access to the back deck, as does one of the other 2 bedrooms. There is a 2 car garage, along with one driveway space, allowing off-street parking for 3 vehicles, as well as additional storage space. This unit has never been rented, but the association does allow rentals with a minimum of 7-night stay. Condo fee includes exterior and flood insurances, common area maintenance and landscaping. Property is being sold partially furnished - a list of exclusions can be provided. Don\'t miss this one! Call for a private showing today!