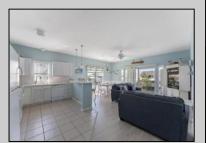

## **COMMENTS**

\*\*\$14,400 Credit being offered to the buyer to cover 3 years worth of the condo assessment.\*\*
Own your own home at the Jersey Shore in the desirable Regatta Club located near Wildwood\'s Marina District! This 3 bedroom, 2 full bathroom condo is within walking distance of the marina, shopping, waterfront restaurants including Urie\'s and Beach Creek, as well as Mudhen Brewery and Dogtooth. Enjoy the summer breeze from one of your 2 private deck areas. This community features a heated pool and hot tub. Relax in the shade in one of the 2 gazebos. This condo is located on the first floor above the garage and has a sunny and bright open floor plan with a laundry room, kitchen, dining area and living room with sliders leading out to the front deck. The master bedroom has access to the back deck, as does one of the other 2 bedrooms. There is a 2 car garage, along with one driveway space, allowing off-street parking for 3 vehicles, as well as additional storage space. This unit has never been rented, but the association does allow rentals with a minimum of 7-night stay. Condo fee includes exterior and flood insurances, common area maintenance and landscaping. Property is being sold partially furnished - a list of exclusions can be provided. Don\'t miss this one! Call for a private showing today!