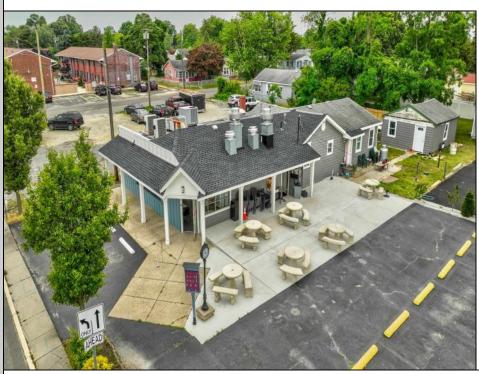

## COMMENTS

COMMERCIAL BUSINESS OPPORTUNITY THAT INCLUDES THE REAL ESTATE PLUS A BONUS 2 BEDROOM, 1 BATH ATTACHED APPARTMENT! La Mega Deli/Grocery Store/Restaurant formerly Belly Busters & American Deli has been completely transformed over the past year! The tenants living in the apartment are currently paying \$2000 per month and are on a month to month lease. MANY NEW UPDATE AND ADDITIONS ADDED TO THE PROPERTY! NEW Roof, Siding, Flooring, Concrete, Landscape, Kitchen hood system, Parking lot and much more. Convert to natural gas, 2 water heaters, Redesigned apartment, Sonso sound system, 2 indoor speaker, 2 outdoor speakers, Security surveillance cameras system, 60\" Gas Countertop Griddle with Thermostatic Controls, Natural Gas 6 Burner 36\" Range with 1 Convection Oven, 30\" x 60\" 16-Gauge Stainless Steel Equipment Stand with Under shelf, 48" Refrigerated Sandwich Prep Table, 47" Refrigerated Sandwich Prep Table, Two Pan Open Well Electric Steam Table, 16\" Heavy-Duty Variable Speed Immersion Blender, 3 Black Swing Glass Door Merchandiser Refrigerator with LED Lighting, Commercial Blender with Paddle Controls, 2 40 lb. Digital Price Computing Scale, Hand sink in the prep room up to date with inspections! Mesh Wi-Fi system, Cash register counter, POS System, Floor plans for the shed to convert into office second floor and storage /bathroom on the first floor, Outdoor tables and chairs. Call for appointment today!