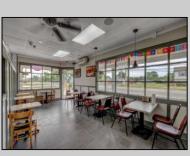

## COMMENTS

COMMERCIAL BUSINESS OPPORTUNITY THAT INCLUDES THE REAL ESTATE PLUS A BONUS 2 BEDROOM, 1 BATH ATTACHED APPARTMENT! La Mega Deli/Grocery Store/Restaurant formerly Belly Busters & American Deli has been completely transformed over the past year! The tenants living in the apartment are currently paying \$2000 per month and are on a month to month lease. MANY NEW UPDATE AND ADDITIONS ADDED TO THE PROPERTY! NEW Roof, Siding, Flooring, Concrete, Landscape, Kitchen hood system, Parking lot and much more. Convert to natural gas, 2 water heaters, Redesigned apartment, Sonso sound system, 2 indoor speaker, 2 outdoor speakers, Security surveillance cameras system, 60\" Gas Countertop Griddle with Thermostatic Controls, Natural Gas 6 Burner 36\" Range with 1 Convection Oven, 30\" x 60\" 16-Gauge Stainless Steel Equipment Stand with Under shelf, 48" Refrigerated Sandwich Prep Table, 47" Refrigerated Sandwich Prep Table, Two Pan Open Well Electric Steam Table, 16\" Heavy-Duty Variable Speed Immersion Blender, 3 Black Swing Glass Door Merchandiser Refrigerator with LED Lighting, Commercial Blender with Paddle Controls, 2 40 lb. Digital Price Computing Scale, Hand sink in the prep room up to date with inspections! Mesh Wi-Fi system, Cash register counter, POS System, Floor plans for the shed to convert into office second floor and storage /bathroom on the first floor, Outdoor tables and chairs. Call for appointment today!