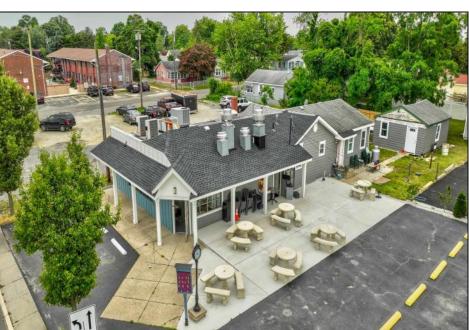

## **COMMENTS**

COMMERCIAL BUSINESS OPPORTUNITY THAT INCLUDES THE REAL ESTATE PLUS A BONUS 2 BEDROOM, 1 BATH ATTACHED APPARTMENT! La Mega Deli/Grocery Store/Restaurant formerly Belly Busters & American Deli has been completely transformed over the past year! The tenants living in the apartment are currently paying \$2000 per month and are on a month to month lease. MANY NEW UPDATE AND ADDITIONS ADDED TO THE PROPERTY! NEW Roof, Siding, Flooring, Concrete, Landscape, Kitchen hood system, Parking lot and much more. Convert to natural gas, 2 water heaters, Redesigned apartment, Sonso sound system, 2 indoor speaker, 2 outdoor speakers, Security surveillance cameras system, 60\" Gas Countertop Griddle with Thermostatic Controls, Natural Gas 6 Burner 36\" Range with 1 Convection Oven, 30\" x 60\" 16-Gauge Stainless Steel Equipment Stand with Under shelf, 48" Refrigerated Sandwich Prep Table, 47" Refrigerated Sandwich Prep Table, Two Pan Open Well Electric Steam Table, 16\" Heavy-Duty Variable Speed Immersion Blender, 3 Black Swing Glass Door Merchandiser Refrigerator with LED Lighting, Commercial Blender with Paddle Controls, 2 40 lb. Digital Price Computing Scale, Hand sink in the prep room up to date with inspections! Mesh Wi-Fi system, Cash register counter, POS System, Floor plans for the shed to convert into office second floor and storage /bathroom on the first floor, Outdoor tables and chairs. Call for appointment today!