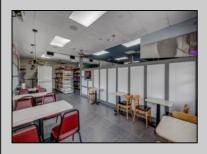

## **COMMENTS**

COMMERCIAL BUSINESS OPPORTUNITY THAT INCLUDES THE REAL ESTATE PLUS A BONUS 2 BEDROOM, 1 BATH ATTACHED APPARTMENT! La Mega Deli/Grocery Store/Restaurant formerly Belly Busters & American Deli has been completely transformed over the past year! The tenants living in the apartment are currently paying \$2000 per month and are on a month to month lease. MANY NEW UPDATE AND ADDITIONS ADDED TO THE PROPERTY! NEW Roof, Siding, Flooring, Concrete, Landscape, Kitchen hood system, Parking lot and much more. Convert to natural gas, 2 water heaters, Redesigned apartment, Sonso sound system, 2 indoor speaker, 2 outdoor speakers, Security surveillance cameras system, 60\" Gas Countertop Griddle with Thermostatic Controls, Natural Gas 6 Burner 36\" Range with 1 Convection Oven, 30\" x 60\" 16-Gauge Stainless Steel Equipment Stand with Under shelf, 48" Refrigerated Sandwich Prep Table, 47" Refrigerated Sandwich Prep Table, Two Pan Open Well Electric Steam Table, 16\" Heavy-Duty Variable Speed Immersion Blender, 3 Black Swing Glass Door Merchandiser Refrigerator with LED Lighting, Commercial Blender with Paddle Controls, 2 40 lb. Digital Price Computing Scale, Hand sink in the prep room up to date with inspections! Mesh Wi-Fi system, Cash register counter, POS System, Floor plans for the shed to convert into office second floor and storage /bathroom on the first floor, Outdoor tables and chairs. Call for appointment today!