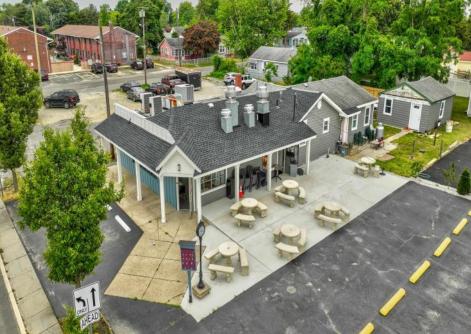

## **COMMENTS**

COMMERCIAL BUSINESS OPPORTUNITY THAT INCLUDES THE REAL ESTATE PLUS A BONUS 2 BEDROOM, 1 BATH ATTACHED APPARTMENT! La Mega Deli/Grocery Store/Restaurant formerly Belly Busters & American Deli has been completely transformed over the past year! The tenants living in the apartment are currently paying \$2000 per month and are on a month to month lease. MANY NEW UPDATE AND ADDITIONS ADDED TO THE PROPERTY! NEW Roof, Siding, Flooring, Concrete, Landscape, Kitchen hood system, Parking lot and much more. Convert to natural gas, 2 water heaters, Redesigned apartment, Sonso sound system, 2 indoor speaker, 2 outdoor speakers, Security surveillance cameras system, 60\" Gas Countertop Griddle with Thermostatic Controls, Natural Gas 6 Burner 36\" Range with 1 Convection Oven, 30\" x 60\" 16-Gauge Stainless Steel Equipment Stand with Under shelf, 48" Refrigerated Sandwich Prep Table, 47" Refrigerated Sandwich Prep Table, Two Pan Open Well Electric Steam Table, 16\" Heavy-Duty Variable Speed Immersion Blender, 3 Black Swing Glass Door Merchandiser Refrigerator with LED Lighting, Commercial Blender with Paddle Controls, 2 40 lb. Digital Price Computing Scale, Hand sink in the prep room up to date with inspections! Mesh Wi-Fi system, Cash register counter, POS System, Floor plans for the shed to convert into office second floor and storage /bathroom on the first floor, Outdoor tables and chairs. Call for appointment today!