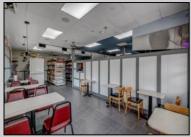

## **COMMENTS**

COMMERCIAL BUSINESS OPPORTUNITY THAT INCLUDES THE REAL ESTATE PLUS A BONUS 2 BEDROOM, 1 BATH ATTACHED APPARTMENT! La Mega Deli/Grocery Store/Restaurant formerly Belly Busters & American Deli has been completely transformed over the past year! The tenants living in the apartment are currently paying \$2000 per month and are on a month to month lease. MANY NEW UPDATE AND ADDITIONS ADDED TO THE PROPERTY! NEW Roof, Siding, Flooring, Concrete, Landscape, Kitchen hood system, Parking lot and much more. Convert to natural gas, 2 water heaters, Redesigned apartment, Sonso sound system, 2 indoor speaker, 2 outdoor speakers, Security surveillance cameras system, 60\" Gas Countertop Griddle with Thermostatic Controls, Natural Gas 6 Burner 36\" Range with 1 Convection Oven, 30\" x 60\" 16-Gauge Stainless Steel Equipment Stand with Under shelf, 48" Refrigerated Sandwich Prep Table, 47" Refrigerated Sandwich Prep Table, Two Pan Open Well Electric Steam Table, 16\" Heavy-Duty Variable Speed Immersion Blender, 3 Black Swing Glass Door Merchandiser Refrigerator with LED Lighting, Commercial Blender with Paddle Controls, 2 40 lb. Digital Price Computing Scale, Hand sink in the prep room up to date with inspections! Mesh Wi-Fi system, Cash register counter, POS System, Floor plans for the shed to convert into office second floor and storage /bathroom on the first floor, Outdoor tables and chairs. Call for appointment today!