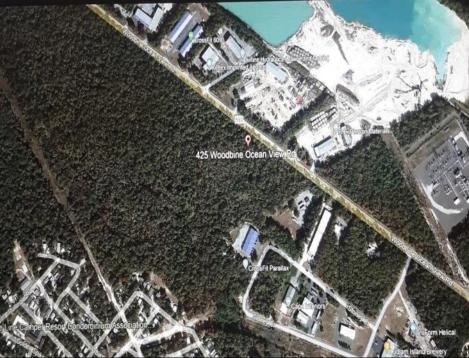

Berger Realty, Inc. 3160 Asbury Avenue Ocean City, NJ 08226 1-877-237-4371 / 609-399-0076 info@bergerrealty.com

425 Woodbine Oceanview Ocean View, NJ 08230

Asking \$1,200,000.00

## **COMMENTS**

Prime Commercial Development Opportunity! 74+- acres with approximately 3300\' frontage centrally located to service all of Cape May County. The land is located outside Sea Isle City and Ocean City along Route 550 (county road and truck route). Possible subdivision of 14 individual commercial lots. However, buyers can only purchase without subdivision. Each lot is estimated to be able to accommodate approximately 10,000 sf building (must verify) without road improvements. Conceptual plans of the 14 lot subdivision will be supplied upon request. The land can also accommodate a larger flex warehouse building.