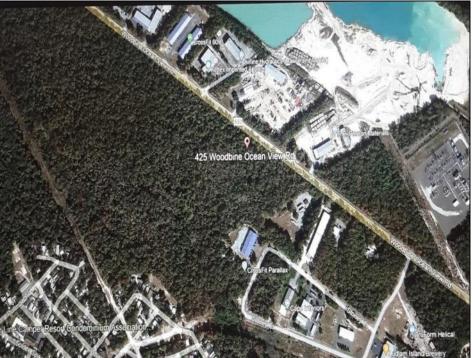

## **COMMENTS**

Prime Commercial Development Opportunity! 74+- acres with approximately 3300\' frontage centrally located to service all of Cape May County. The land is located outside Sea Isle City and Ocean City along Route 550 (county road and truck route). Possible subdivision of 14 individual commercial lots. However, buyers can only purchase without subdivision. Each lot is estimated to be able to accommodate approximately 10,000 sf building (must verify) without road improvements. Conceptual plans of the 14 lot subdivision will be supplied upon request. The land can also accommodate a larger flex warehouse building.