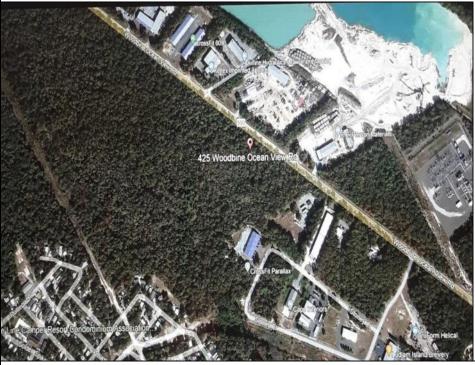

Berger Realty, Inc. 3160 Asbury Avenue Ocean City, NJ 08226 1-877-237-4371 / 609-399-0076 info@bergerrealty.com

425 Woodbine Oceanview Ocean View, NJ 08230

Asking \$1,200,000.00

## COMMENTS

Prime Commercial Development Opportunity! 74+- acres with approximately 3300\' frontage centrally located to service all of Cape May County. The land is located outside Sea Isle City and Ocean City along Route 550 (county road and truck route). Possible subdivision of 14 individual commercial lots. However, buyers can only purchase without subdivision. Each lot is estimated to be able to accommodate approximately 10,000 sf building (must verify) without road improvements. Conceptual plans of the 14 lot subdivision will be supplied upon request. The land can also accommodate a larger flex warehouse building.