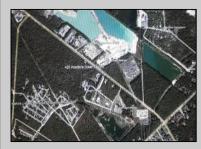

Berger Realty, Inc. 3160 Asbury Avenue Ocean City, NJ 08226 1-877-237-4371 / 609-399-0076 info@bergerrealty.com

425 Woodbine Oceanview Ocean View, NJ 08230

Asking \$1,200,000.00

## COMMENTS

Prime Commercial Development Opportunity! 74+- acres with approximately 3300\' frontage centrally located to service all of Cape May County. The land is located outside Sea Isle City and Ocean City along Route 550 (county road and truck route). Possible subdivision of 14 individual commercial lots. However, buyers can only purchase without subdivision. Each lot is estimated to be able to accommodate approximately 10,000 sf building (must verify) without road improvements. Conceptual plans of the 14 lot subdivision will be supplied upon request. The land can also accommodate a larger flex warehouse building.