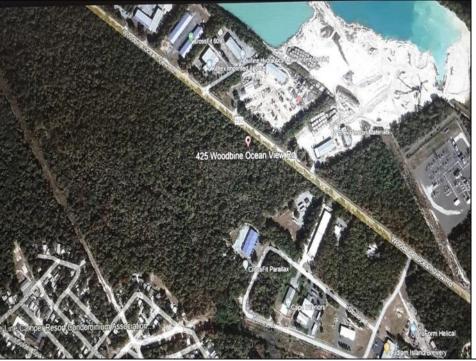

## 425 Woodbine Oceanview Ocean View, NJ 08230

Asking \$1,200,000.00

## **COMMENTS**

Prime Commercial Development Opportunity! 74+- acres with approximately 3300\' frontage centrally located to service all of Cape May County. The land is located outside Sea Isle City and Ocean City along Route 550 (county road and truck route). Possible subdivision of 14 individual commercial lots. However, buyers can only purchase without subdivision. Each lot is estimated to be able to accommodate approximately 10,000 sf building (must verify) without road improvements. Conceptual plans of the 14 lot subdivision will be supplied upon request. The land can also accommodate a larger flex warehouse building.