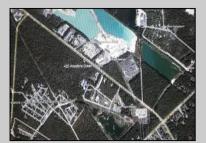

## **COMMENTS**

Prime Commercial Development Opportunity! 74+- acres with approximately 3300\' frontage centrally located to service all of Cape May County. The land is located outside Sea Isle City and Ocean City along Route 550 (county road and truck route). Possible subdivision of 14 individual commercial lots. However, buyers can only purchase without subdivision. Each lot is estimated to be able to accommodate approximately 10,000 sf building (must verify) without road improvements. Conceptual plans of the 14 lot subdivision will be supplied upon request. The land can also accommodate a larger flex warehouse building.