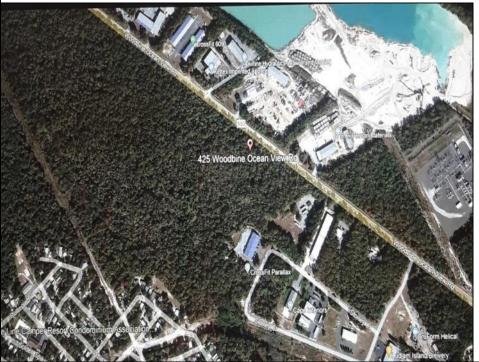

## 425 Woodbine Oceanview Ocean View, NJ 08230

Asking \$1,200,000.00

## **COMMENTS**

Prime Commercial Development Opportunity! 74+- acres with approximately 3300\' frontage centrally located to service all of Cape May County. The land is located outside Sea Isle City and Ocean City along Route 550 (county road and truck route). Possible subdivision of 14 individual commercial lots. However, buyers can only purchase without subdivision. Each lot is estimated to be able to accommodate approximately 10,000 sf building (must verify) without road improvements. Conceptual plans of the 14 lot subdivision will be supplied upon request. The land can also accommodate a larger flex warehouse building.