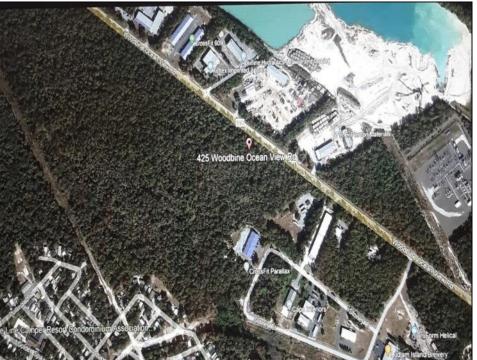

Berger Realty, Inc. 3160 Asbury Avenue Ocean City, NJ 08226 1-877-237-4371 / 609-399-0076 ☑ info@bergerrealty.com

425 Woodbine Oceanview Ocean View, NJ 08230

Asking \$1,200,000.00

## **COMMENTS**

Prime Commercial Development Opportunity! 74+- acres with approximately 3300\' frontage centrally located to service all of Cape May County. The land is located outside Sea Isle City and Ocean City along Route 550 (county road and truck route). Possible subdivision of 14 individual commercial lots. However, buyers can only purchase without subdivision. Each lot is estimated to be able to accommodate approximately 10,000 sf building (must verify) without road improvements. Conceptual plans of the 14 lot subdivision will be supplied upon request. The land can also accommodate a larger flex warehouse building.