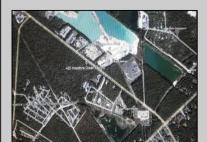

## **COMMENTS**

Prime Commercial Development Opportunity! 74+- acres with approximately 3300\' frontage centrally located to service all of Cape May County. The land is located outside Sea Isle City and Ocean City along Route 550 (county road and truck route). Possible subdivision of 14 individual commercial lots. However, buyers can only purchase without subdivision. Each lot is estimated to be able to accommodate approximately 10,000 sf building (must verify) without road improvements. Conceptual plans of the 14 lot subdivision will be supplied upon request. The land can also accommodate a larger flex warehouse building.