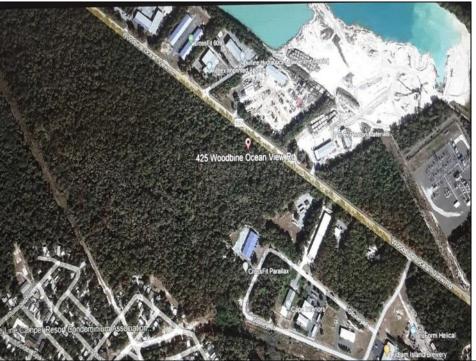

Berger Realty, Inc 1330 Bay Avenue Ocean City, NJ 08226 609-391-1330/609-391-1300

425 Woodbine Oceanview Ocean View, NJ 08230

Asking \$1,200,000.00

## **COMMENTS**

Prime Commercial Development Opportunity! 74+- acres with approximately 3300\' frontage centrally located to service all of Cape May County. The land is located outside Sea Isle City and Ocean City along Route 550 (county road and truck route). Possible subdivision of 14 individual commercial lots. However, buyers can only purchase without subdivision. Each lot is estimated to be able to accommodate approximately 10,000 sf building (must verify) without road improvements. Conceptual plans of the 14 lot subdivision will be supplied upon request. The land can also accommodate a larger flex warehouse building.