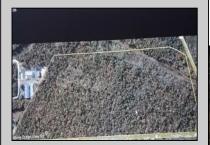

## **COMMENTS**

Prime Commercial Development Opportunity! 74+- acres with approximately 3300\' frontage centrally located to service all of Cape May County. The land is located outside Sea Isle City and Ocean City along Route 550 (county road and truck route). Possible subdivision of 14 individual commercial lots. However, buyers can only purchase without subdivision. Each lot is estimated to be able to accommodate approximately 10,000 sf building (must verify) without road improvements. Conceptual plans of the 14 lot subdivision will be supplied upon request. The land can also accommodate a larger flex warehouse building.