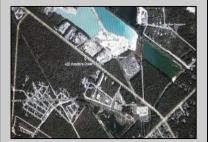

## **COMMENTS**

Prime Commercial Development Opportunity! 74+- acres with approximately 3300\' frontage centrally located to service all of Cape May County. The land is located outside Sea Isle City and Ocean City along Route 550 (county road and truck route). Possible subdivision of 14 individual commercial lots. However, buyers can only purchase without subdivision. Each lot is estimated to be able to accommodate approximately 10,000 sf building (must verify) without road improvements. Conceptual plans of the 14 lot subdivision will be supplied upon request. The land can also accommodate a larger flex warehouse building.