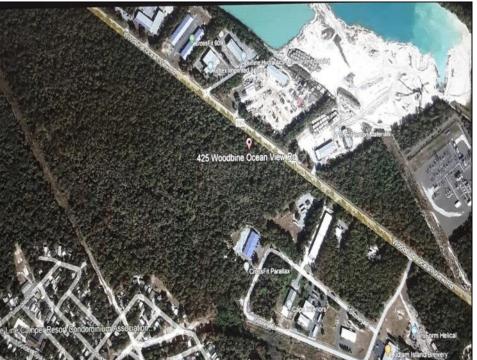

## 425 Woodbine Oceanview Ocean View, NJ 08230

Asking \$1,200,000.00

## **COMMENTS**

Prime Commercial Development Opportunity! 74+- acres with approximately 3300\' frontage centrally located to service all of Cape May County. The land is located outside Sea Isle City and Ocean City along Route 550 (county road and truck route). Possible subdivision of 14 individual commercial lots. However, buyers can only purchase without subdivision. Each lot is estimated to be able to accommodate approximately 10,000 sf building (must verify) without road improvements. Conceptual plans of the 14 lot subdivision will be supplied upon request. The land can also accommodate a larger flex warehouse building.