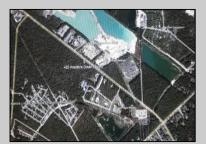

## **COMMENTS**

Prime Commercial Development Opportunity! 74+- acres with approximately 3300\' frontage centrally located to service all of Cape May County. The land is located outside Sea Isle City and Ocean City along Route 550 (county road and truck route). Possible subdivision of 14 individual commercial lots. However, buyers can only purchase without subdivision. Each lot is estimated to be able to accommodate approximately 10,000 sf building (must verify) without road improvements. Conceptual plans of the 14 lot subdivision will be supplied upon request. The land can also accommodate a larger flex warehouse building.