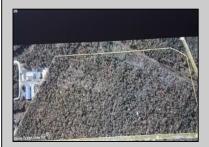

## **COMMENTS**

Prime Commercial Development Opportunity! 74+- acres with approximately 3300\' frontage centrally located to service all of Cape May County. The land is located outside Sea Isle City and Ocean City along Route 550 (county road and truck route). Possible subdivision of 14 individual commercial lots. However, buyers can only purchase without subdivision. Each lot is estimated to be able to accommodate approximately 10,000 sf building (must verify) without road improvements. Conceptual plans of the 14 lot subdivision will be supplied upon request. The land can also accommodate a larger flex warehouse building.