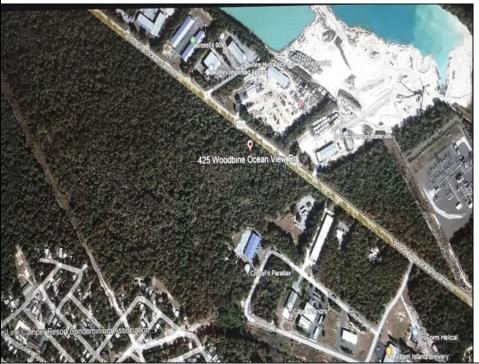

## **COMMENTS**

Prime Commercial Development Opportunity! 74+- acres with approximately 3300\' frontage centrally located to service all of Cape May County. The land is located outside Sea Isle City and Ocean City along Route 550 (county road and truck route). Possible subdivision of 14 individual commercial lots. However, buyers can only purchase without subdivision. Each lot is estimated to be able to accommodate approximately 10,000 sf building (must verify) without road improvements. Conceptual plans of the 14 lot subdivision will be supplied upon request. The land can also accommodate a larger flex warehouse building.