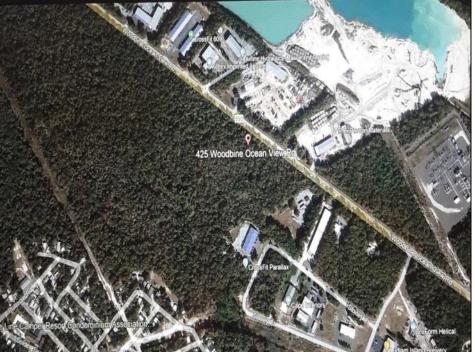

## 425 Woodbine Oceanview Ocean View, NJ 08230

Asking \$1,200,000.00

## **COMMENTS**

Prime Commercial Development Opportunity! 74+- acres with approximately 3300\' frontage centrally located to service all of Cape May County. The land is located outside Sea Isle City and Ocean City along Route 550 (county road and truck route). Possible subdivision of 14 individual commercial lots. However, buyers can only purchase without subdivision. Each lot is estimated to be able to accommodate approximately 10,000 sf building (must verify) without road improvements. Conceptual plans of the 14 lot subdivision will be supplied upon request. The land can also accommodate a larger flex warehouse building.