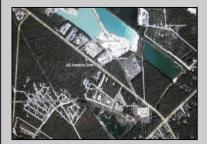

## **COMMENTS**

Prime Commercial Development Opportunity! 74+- acres with approximately 3300\' frontage centrally located to service all of Cape May County. The land is located outside Sea Isle City and Ocean City along Route 550 (county road and truck route). Possible subdivision of 14 individual commercial lots. However, buyers can only purchase without subdivision. Each lot is estimated to be able to accommodate approximately 10,000 sf building (must verify) without road improvements. Conceptual plans of the 14 lot subdivision will be supplied upon request. The land can also accommodate a larger flex warehouse building.