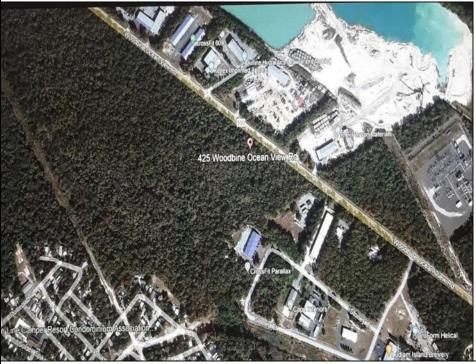

## COMMENTS

Prime Commercial Development Opportunity! 74+- acres with approximately 3300\' frontage centrally located to service all of Cape May County. The land is located outside Sea Isle City and Ocean City along Route 550 (county road and truck route). Possible subdivision of 14 individual commercial lots. However, buyers can only purchase without subdivision. Each lot is estimated to be able to accommodate approximately 10,000 sf building (must verify) without road improvements. Conceptual plans of the 14 lot subdivision will be supplied upon request. The land can also accommodate a larger flex warehouse building.