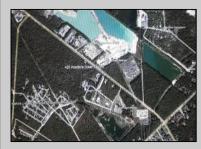

## COMMENTS

Prime Commercial Development Opportunity! 74+- acres with approximately 3300\' frontage centrally located to service all of Cape May County. The land is located outside Sea Isle City and Ocean City along Route 550 (county road and truck route). Possible subdivision of 14 individual commercial lots. However, buyers can only purchase without subdivision. Each lot is estimated to be able to accommodate approximately 10,000 sf building (must verify) without road improvements. Conceptual plans of the 14 lot subdivision will be supplied upon request. The land can also accommodate a larger flex warehouse building.