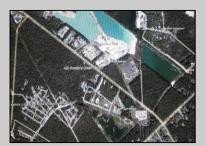

## **COMMENTS**

Prime Commercial Development Opportunity! 74+- acres with approximately 3300\' frontage centrally located to service all of Cape May County. The land is located outside Sea Isle City and Ocean City along Route 550 (county road and truck route). Possible subdivision of 14 individual commercial lots. However, buyers can only purchase without subdivision. Each lot is estimated to be able to accommodate approximately 10,000 sf building (must verify) without road improvements. Conceptual plans of the 14 lot subdivision will be supplied upon request. The land can also accommodate a larger flex warehouse building.