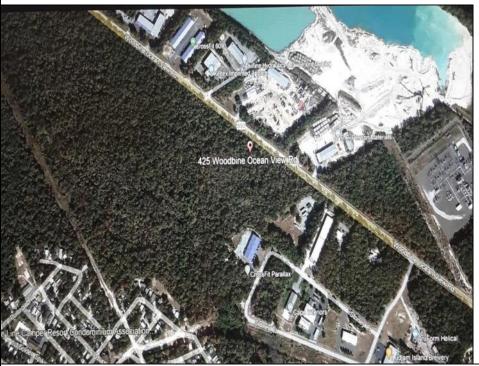

## **COMMENTS**

Prime Commercial Development Opportunity! 74+- acres with approximately 3300\' frontage centrally located to service all of Cape May County. The land is located outside Sea Isle City and Ocean City along Route 550 (county road and truck route). Possible subdivision of 14 individual commercial lots. However, buyers can only purchase without subdivision. Each lot is estimated to be able to accommodate approximately 10,000 sf building (must verify) without road improvements. Conceptual plans of the 14 lot subdivision will be supplied upon request. The land can also accommodate a larger flex warehouse building.