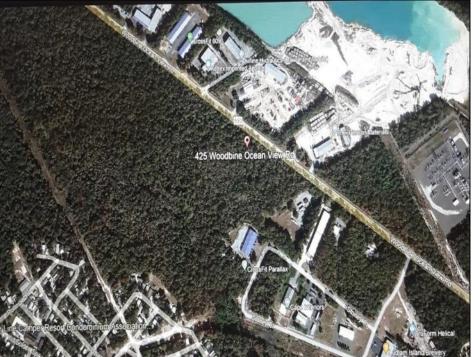

## 425 Woodbine Oceanview Ocean View, NJ 08230

Asking \$1,200,000.00

## **COMMENTS**

Prime Commercial Development Opportunity! 74+- acres with approximately 3300\' frontage centrally located to service all of Cape May County. The land is located outside Sea Isle City and Ocean City along Route 550 (county road and truck route). Possible subdivision of 14 individual commercial lots. However, buyers can only purchase without subdivision. Each lot is estimated to be able to accommodate approximately 10,000 sf building (must verify) without road improvements. Conceptual plans of the 14 lot subdivision will be supplied upon request. The land can also accommodate a larger flex warehouse building.