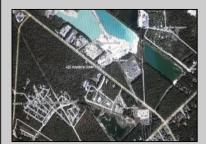

## 425 Woodbine Oceanview Ocean View, NJ 08230

Asking \$1,200,000.00

## **COMMENTS**

Prime Commercial Development Opportunity! 74+- acres with approximately 3300\' frontage centrally located to service all of Cape May County. The land is located outside Sea Isle City and Ocean City along Route 550 (county road and truck route). Possible subdivision of 14 individual commercial lots. However, buyers can only purchase without subdivision. Each lot is estimated to be able to accommodate approximately 10,000 sf building (must verify) without road improvements. Conceptual plans of the 14 lot subdivision will be supplied upon request. The land can also accommodate a larger flex warehouse building.