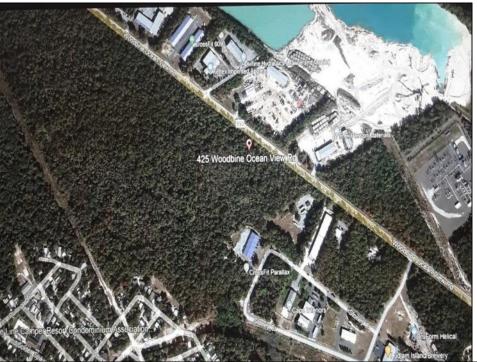

## **COMMENTS**

Prime Commercial Development Opportunity! 74+- acres with approximately 3300\' frontage centrally located to service all of Cape May County. The land is located outside Sea Isle City and Ocean City along Route 550 (county road and truck route). Possible subdivision of 14 individual commercial lots. However, buyers can only purchase without subdivision. Each lot is estimated to be able to accommodate approximately 10,000 sf building (must verify) without road improvements. Conceptual plans of the 14 lot subdivision will be supplied upon request. The land can also accommodate a larger flex warehouse building.