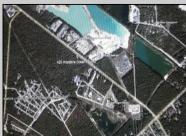

## COMMENTS

Prime Commercial Development Opportunity! 74+- acres with approximately 3300\' frontage centrally located to service all of Cape May County. The land is located outside Sea Isle City and Ocean City along Route 550 (county road and truck route). Possible subdivision of 14 individual commercial lots. However, buyers can only purchase without subdivision. Each lot is estimated to be able to accommodate approximately 10,000 sf building (must verify) without road improvements. Conceptual plans of the 14 lot subdivision will be supplied upon request. The land can also accommodate a larger flex warehouse building.