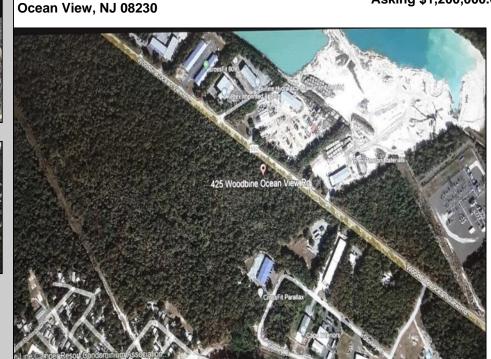

425 Woodbine Oceanview

Berger Realty, Inc. 55th & Haven Avenue Ocean City, NJ 08226 609-399-0040 ☑ info@bergerrealty.com

Asking \$1,200,000.00

## COMMENTS

Prime Commercial Development Opportunity! 74+- acres with approximately 3300\' frontage centrally located to service all of Cape May County. The land is located outside Sea Isle City and Ocean City along Route 550 (county road and truck route). Possible subdivision of 14 individual commercial lots. However, buyers can only purchase without subdivision. Each lot is estimated to be able to accommodate approximately 10,000 sf building (must verify) without road improvements. Conceptual plans of the 14 lot subdivision will be supplied upon request. The land can also accommodate a larger flex warehouse building.