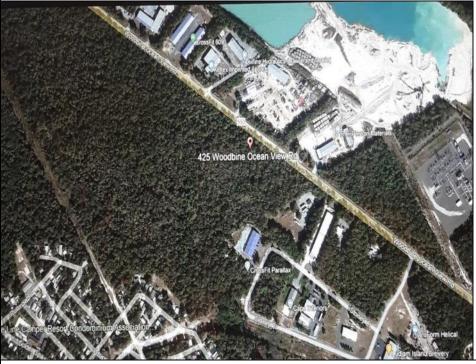

Berger Realty, Inc. 3160 Asbury Avenue Ocean City, NJ 08226 1-877-237-4371 / 609-399-0076 info@bergerrealty.com

425 Woodbine Oceanview Ocean View, NJ 08230

Asking \$1,200,000.00

## COMMENTS

Prime Commercial Development Opportunity! 74+- acres with approximately 3300\' frontage centrally located to service all of Cape May County. The land is located outside Sea Isle City and Ocean City along Route 550 (county road and truck route). Possible subdivision of 14 individual commercial lots. However, buyers can only purchase without subdivision. Each lot is estimated to be able to accommodate approximately 10,000 sf building (must verify) without road improvements. Conceptual plans of the 14 lot subdivision will be supplied upon request. The land can also accommodate a larger flex warehouse building.