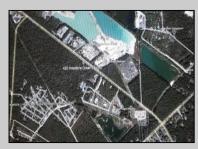

## COMMENTS

Prime Commercial Development Opportunity! 74+- acres with approximately 3300\' frontage centrally located to service all of Cape May County. The land is located outside Sea Isle City and Ocean City along Route 550 (county road and truck route). Possible subdivision of 14 individual commercial lots. However, buyers can only purchase without subdivision. Each lot is estimated to be able to accommodate approximately 10,000 sf building (must verify) without road improvements. Conceptual plans of the 14 lot subdivision will be supplied upon request. The land can also accommodate a larger flex warehouse building.