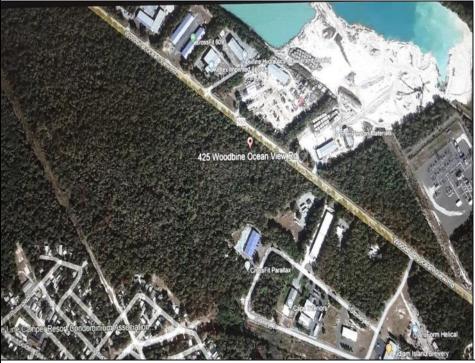

Berger Realty, Inc. 3160 Asbury Avenue Ocean City, NJ 08226 1-877-237-4371 / 609-399-0076 info@bergerrealty.com

425 Woodbine Oceanview Ocean View, NJ 08230

Asking \$1,200,000.00

## COMMENTS

Prime Commercial Development Opportunity! 74+- acres with approximately 3300\' frontage centrally located to service all of Cape May County. The land is located outside Sea Isle City and Ocean City along Route 550 (county road and truck route). Possible subdivision of 14 individual commercial lots. However, buyers can only purchase without subdivision. Each lot is estimated to be able to accommodate approximately 10,000 sf building (must verify) without road improvements. Conceptual plans of the 14 lot subdivision will be supplied upon request. The land can also accommodate a larger flex warehouse building.