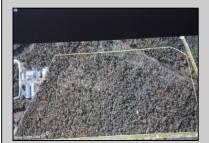

## **COMMENTS**

Prime Commercial Development Opportunity! 74+- acres with approximately 3300\' frontage centrally located to service all of Cape May County. The land is located outside Sea Isle City and Ocean City along Route 550 (county road and truck route). Possible subdivision of 14 individual commercial lots. However, buyers can only purchase without subdivision. Each lot is estimated to be able to accommodate approximately 10,000 sf building (must verify) without road improvements. Conceptual plans of the 14 lot subdivision will be supplied upon request. The land can also accommodate a larger flex warehouse building.