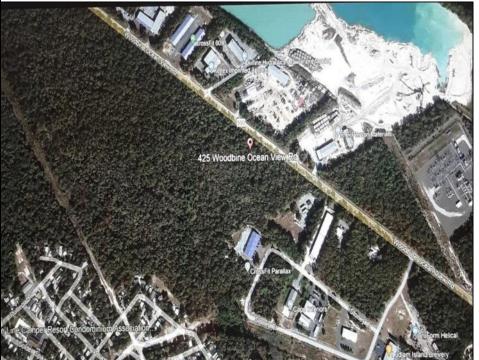

## 425 Woodbine Oceanview Ocean View, NJ 08230

Asking \$1,200,000.00

## **COMMENTS**

Prime Commercial Development Opportunity! 74+- acres with approximately 3300\' frontage centrally located to service all of Cape May County. The land is located outside Sea Isle City and Ocean City along Route 550 (county road and truck route). Possible subdivision of 14 individual commercial lots. However, buyers can only purchase without subdivision. Each lot is estimated to be able to accommodate approximately 10,000 sf building (must verify) without road improvements. Conceptual plans of the 14 lot subdivision will be supplied upon request. The land can also accommodate a larger flex warehouse building.