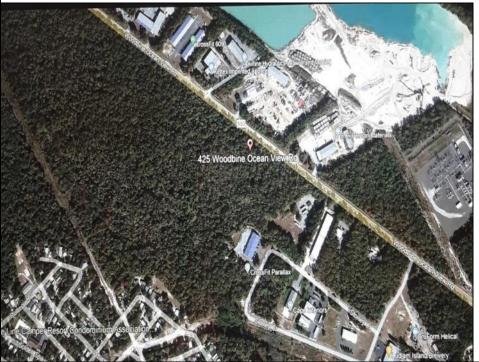

## **COMMENTS**

Prime Commercial Development Opportunity! 74+- acres with approximately 3300\' frontage centrally located to service all of Cape May County. The land is located outside Sea Isle City and Ocean City along Route 550 (county road and truck route). Possible subdivision of 14 individual commercial lots. However, buyers can only purchase without subdivision. Each lot is estimated to be able to accommodate approximately 10,000 sf building (must verify) without road improvements. Conceptual plans of the 14 lot subdivision will be supplied upon request. The land can also accommodate a larger flex warehouse building.