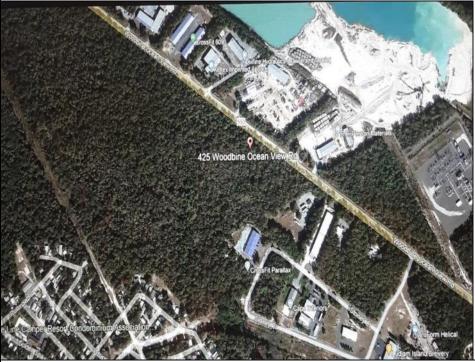

## 425 Woodbine Oceanview Ocean View, NJ 08230

Asking \$1,200,000.00

## COMMENTS

Prime Commercial Development Opportunity! 74+- acres with approximately 3300\' frontage centrally located to service all of Cape May County. The land is located outside Sea Isle City and Ocean City along Route 550 (county road and truck route). Possible subdivision of 14 individual commercial lots. However, buyers can only purchase without subdivision. Each lot is estimated to be able to accommodate approximately 10,000 sf building (must verify) without road improvements. Conceptual plans of the 14 lot subdivision will be supplied upon request. The land can also accommodate a larger flex warehouse building.