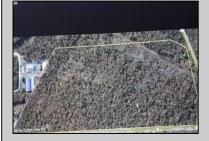

## COMMENTS

Prime Commercial Development Opportunity! 74+- acres with approximately 3300\' frontage centrally located to service all of Cape May County. The land is located outside Sea Isle City and Ocean City along Route 550 (county road and truck route). Possible subdivision of 14 individual commercial lots. However, buyers can only purchase without subdivision. Each lot is estimated to be able to accommodate approximately 10,000 sf building (must verify) without road improvements. Conceptual plans of the 14 lot subdivision will be supplied upon request. The land can also accommodate a larger flex warehouse building.