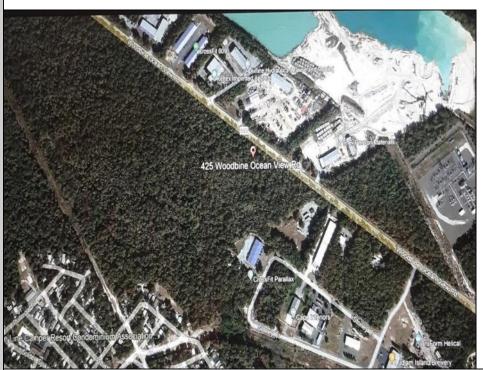

## COMMENTS

Prime Commercial Development Opportunity! 74+- acres with approximately 3300\' frontage centrally located to service all of Cape May County. The land is located outside Sea Isle City and Ocean City along Route 550 (county road and truck route). Possible subdivision of 14 individual commercial lots. However, buyers can only purchase without subdivision. Each lot is estimated to be able to accommodate approximately 10,000 sf building (must verify) without road improvements. Conceptual plans of the 14 lot subdivision will be supplied upon request. The land can also accommodate a larger flex warehouse building.