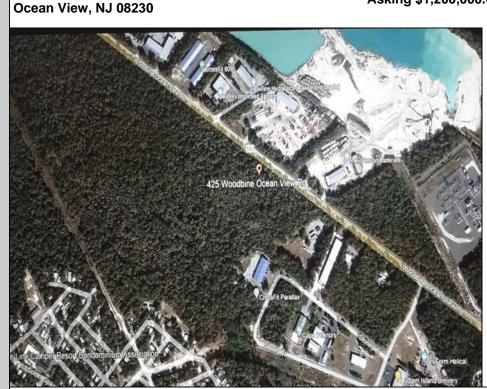

425 Woodbine Oceanview

Berger Realty, Inc. 55th & Haven Avenue Ocean City, NJ 08226 609-399-0040 ☑ info@bergerrealty.com

Asking \$1,200,000.00

## COMMENTS

Prime Commercial Development Opportunity! 74+- acres with approximately 3300\' frontage centrally located to service all of Cape May County. The land is located outside Sea Isle City and Ocean City along Route 550 (county road and truck route). Possible subdivision of 14 individual commercial lots. However, buyers can only purchase without subdivision. Each lot is estimated to be able to accommodate approximately 10,000 sf building (must verify) without road improvements. Conceptual plans of the 14 lot subdivision will be supplied upon request. The land can also accommodate a larger flex warehouse building.