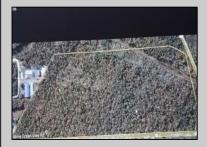

## **COMMENTS**

Prime Commercial Development Opportunity! 74+- acres with approximately 3300\' frontage centrally located to service all of Cape May County. The land is located outside Sea Isle City and Ocean City along Route 550 (county road and truck route). Possible subdivision of 14 individual commercial lots. However, buyers can only purchase without subdivision. Each lot is estimated to be able to accommodate approximately 10,000 sf building (must verify) without road improvements. Conceptual plans of the 14 lot subdivision will be supplied upon request. The land can also accommodate a larger flex warehouse building.