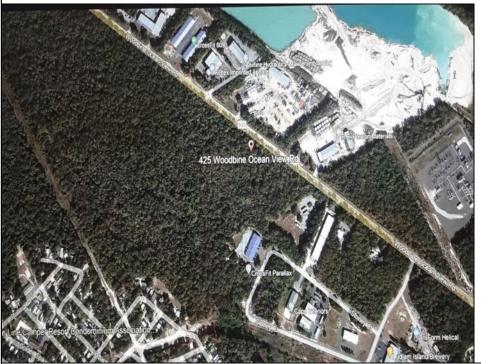

## 425 Woodbine Oceanview Ocean View, NJ 08230

Asking \$1,200,000.00

## **COMMENTS**

Prime Commercial Development Opportunity! 74+- acres with approximately 3300\' frontage centrally located to service all of Cape May County. The land is located outside Sea Isle City and Ocean City along Route 550 (county road and truck route). Possible subdivision of 14 individual commercial lots. However, buyers can only purchase without subdivision. Each lot is estimated to be able to accommodate approximately 10,000 sf building (must verify) without road improvements. Conceptual plans of the 14 lot subdivision will be supplied upon request. The land can also accommodate a larger flex warehouse building.