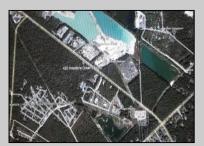

## **COMMENTS**

Prime Commercial Development Opportunity! 74+- acres with approximately 3300\' frontage centrally located to service all of Cape May County. The land is located outside Sea Isle City and Ocean City along Route 550 (county road and truck route). Possible subdivision of 14 individual commercial lots. However, buyers can only purchase without subdivision. Each lot is estimated to be able to accommodate approximately 10,000 sf building (must verify) without road improvements. Conceptual plans of the 14 lot subdivision will be supplied upon request. The land can also accommodate a larger flex warehouse building.