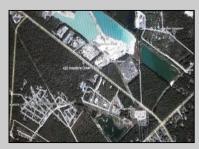

## COMMENTS

Prime Commercial Development Opportunity! 74+- acres with approximately 3300\' frontage centrally located to service all of Cape May County. The land is located outside Sea Isle City and Ocean City along Route 550 (county road and truck route). Possible subdivision of 14 individual commercial lots. However, buyers can only purchase without subdivision. Each lot is estimated to be able to accommodate approximately 10,000 sf building (must verify) without road improvements. Conceptual plans of the 14 lot subdivision will be supplied upon request. The land can also accommodate a larger flex warehouse building.