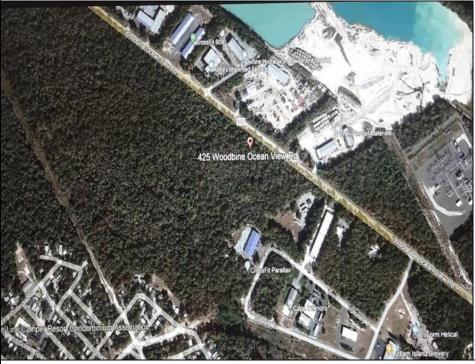

## COMMENTS

Prime Commercial Development Opportunity! 74+- acres with approximately 3300\' frontage centrally located to service all of Cape May County. The land is located outside Sea Isle City and Ocean City along Route 550 (county road and truck route). Possible subdivision of 14 individual commercial lots. However, buyers can only purchase without subdivision. Each lot is estimated to be able to accommodate approximately 10,000 sf building (must verify) without road improvements. Conceptual plans of the 14 lot subdivision will be supplied upon request. The land can also accommodate a larger flex warehouse building.