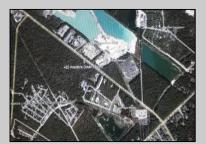

## 425 Woodbine Oceanview Ocean View, NJ 08230

Asking \$1,200,000.00

## **COMMENTS**

Prime Commercial Development Opportunity! 74+- acres with approximately 3300\' frontage centrally located to service all of Cape May County. The land is located outside Sea Isle City and Ocean City along Route 550 (county road and truck route). Possible subdivision of 14 individual commercial lots. However, buyers can only purchase without subdivision. Each lot is estimated to be able to accommodate approximately 10,000 sf building (must verify) without road improvements. Conceptual plans of the 14 lot subdivision will be supplied upon request. The land can also accommodate a larger flex warehouse building.