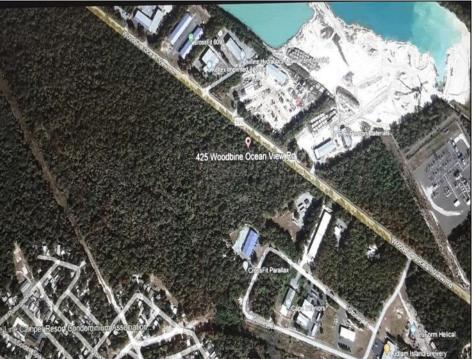

## 425 Woodbine Oceanview Ocean View, NJ 08230

Asking \$1,200,000.00

## **COMMENTS**

Prime Commercial Development Opportunity! 74+- acres with approximately 3300\' frontage centrally located to service all of Cape May County. The land is located outside Sea Isle City and Ocean City along Route 550 (county road and truck route). Possible subdivision of 14 individual commercial lots. However, buyers can only purchase without subdivision. Each lot is estimated to be able to accommodate approximately 10,000 sf building (must verify) without road improvements. Conceptual plans of the 14 lot subdivision will be supplied upon request. The land can also accommodate a larger flex warehouse building.