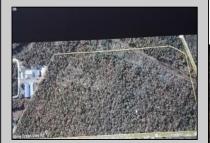

## 425 Woodbine Oceanview Ocean View, NJ 08230

Asking \$1,200,000.00

## **COMMENTS**

Prime Commercial Development Opportunity! 74+- acres with approximately 3300\' frontage centrally located to service all of Cape May County. The land is located outside Sea Isle City and Ocean City along Route 550 (county road and truck route). Possible subdivision of 14 individual commercial lots. However, buyers can only purchase without subdivision. Each lot is estimated to be able to accommodate approximately 10,000 sf building (must verify) without road improvements. Conceptual plans of the 14 lot subdivision will be supplied upon request. The land can also accommodate a larger flex warehouse building.