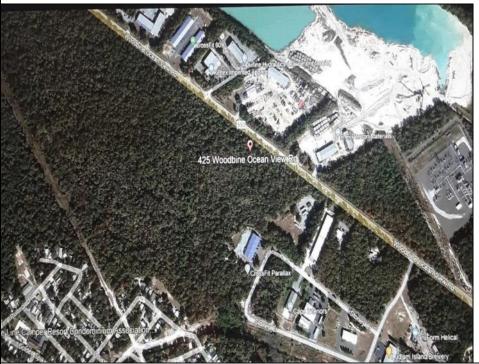

Berger Realty, Inc 1330 Bay Avenue Ocean City, NJ 08226 609-391-1330/609-391-1300

info@bergerrealty.com

425 Woodbine Oceanview Ocean View, NJ 08230

Asking \$1,200,000.00

## **COMMENTS**

Prime Commercial Development Opportunity! 74+- acres with approximately 3300\' frontage centrally located to service all of Cape May County. The land is located outside Sea Isle City and Ocean City along Route 550 (county road and truck route). Possible subdivision of 14 individual commercial lots. However, buyers can only purchase without subdivision. Each lot is estimated to be able to accommodate approximately 10,000 sf building (must verify) without road improvements. Conceptual plans of the 14 lot subdivision will be supplied upon request. The land can also accommodate a larger flex warehouse building.