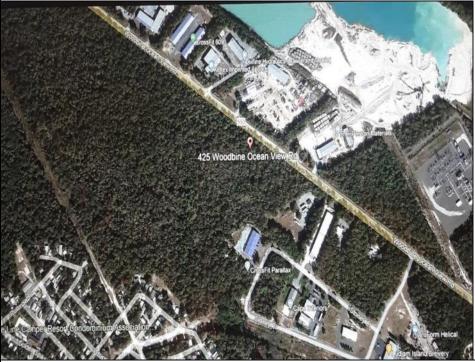

Berger Realty, Inc 1330 Bay Avenue Ocean City, NJ 08226 609-391-1330/609-391-1300 info@bergerrealty.com

425 Woodbine Oceanview Ocean View, NJ 08230

Asking \$1,200,000.00

## COMMENTS

Prime Commercial Development Opportunity! 74+- acres with approximately 3300\' frontage centrally located to service all of Cape May County. The land is located outside Sea Isle City and Ocean City along Route 550 (county road and truck route). Possible subdivision of 14 individual commercial lots. However, buyers can only purchase without subdivision. Each lot is estimated to be able to accommodate approximately 10,000 sf building (must verify) without road improvements. Conceptual plans of the 14 lot subdivision will be supplied upon request. The land can also accommodate a larger flex warehouse building.