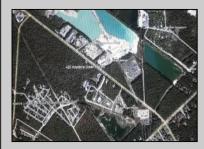

## COMMENTS

Prime Commercial Development Opportunity! 74+- acres with approximately 3300\' frontage centrally located to service all of Cape May County. The land is located outside Sea Isle City and Ocean City along Route 550 (county road and truck route). Possible subdivision of 14 individual commercial lots. However, buyers can only purchase without subdivision. Each lot is estimated to be able to accommodate approximately 10,000 sf building (must verify) without road improvements. Conceptual plans of the 14 lot subdivision will be supplied upon request. The land can also accommodate a larger flex warehouse building.