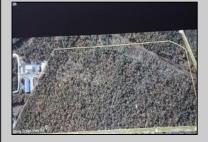

## COMMENTS

Prime Commercial Development Opportunity! 74+- acres with approximately 3300\' frontage centrally located to service all of Cape May County. The land is located outside Sea Isle City and Ocean City along Route 550 (county road and truck route). Possible subdivision of 14 individual commercial lots. However, buyers can only purchase without subdivision. Each lot is estimated to be able to accommodate approximately 10,000 sf building (must verify) without road improvements. Conceptual plans of the 14 lot subdivision will be supplied upon request. The land can also accommodate a larger flex warehouse building.