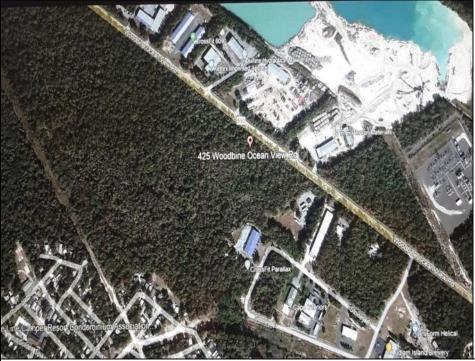

## 425 Woodbine Oceanview Ocean View, NJ 08230

Asking \$1,200,000.00

## COMMENTS

Prime Commercial Development Opportunity! 74+- acres with approximately 3300\' frontage centrally located to service all of Cape May County. The land is located outside Sea Isle City and Ocean City along Route 550 (county road and truck route). Possible subdivision of 14 individual commercial lots. However, buyers can only purchase without subdivision. Each lot is estimated to be able to accommodate approximately 10,000 sf building (must verify) without road improvements. Conceptual plans of the 14 lot subdivision will be supplied upon request. The land can also accommodate a larger flex warehouse building.