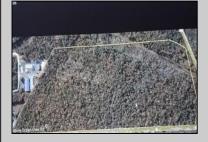

## COMMENTS

Prime Commercial Development Opportunity! 74+- acres with approximately 3300\' frontage centrally located to service all of Cape May County. The land is located outside Sea Isle City and Ocean City along Route 550 (county road and truck route). Possible subdivision of 14 individual commercial lots. However, buyers can only purchase without subdivision. Each lot is estimated to be able to accommodate approximately 10,000 sf building (must verify) without road improvements. Conceptual plans of the 14 lot subdivision will be supplied upon request. The land can also accommodate a larger flex warehouse building.