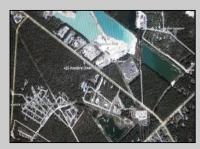

## COMMENTS

Prime Commercial Development Opportunity! 74+- acres with approximately 3300\' frontage centrally located to service all of Cape May County. The land is located outside Sea Isle City and Ocean City along Route 550 (county road and truck route). Possible subdivision of 14 individual commercial lots. However, buyers can only purchase without subdivision. Each lot is estimated to be able to accommodate approximately 10,000 sf building (must verify) without road improvements. Conceptual plans of the 14 lot subdivision will be supplied upon request. The land can also accommodate a larger flex warehouse building.