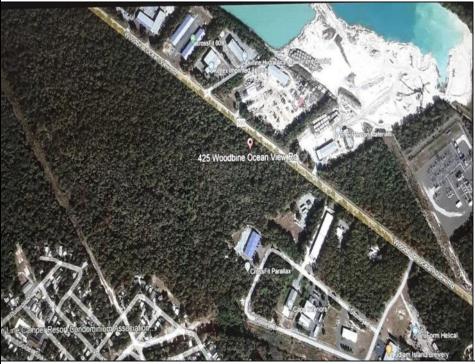

Berger Realty, Inc. 3160 Asbury Avenue Ocean City, NJ 08226 1-877-237-4371 / 609-399-0076 info@bergerrealty.com

425 Woodbine Oceanview Ocean View, NJ 08230

Asking \$1,200,000.00

## COMMENTS

Prime Commercial Development Opportunity! 74+- acres with approximately 3300\' frontage centrally located to service all of Cape May County. The land is located outside Sea Isle City and Ocean City along Route 550 (county road and truck route). Possible subdivision of 14 individual commercial lots. However, buyers can only purchase without subdivision. Each lot is estimated to be able to accommodate approximately 10,000 sf building (must verify) without road improvements. Conceptual plans of the 14 lot subdivision will be supplied upon request. The land can also accommodate a larger flex warehouse building.