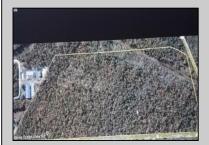

## **COMMENTS**

Prime Commercial Development Opportunity! 74+- acres with approximately 3300\' frontage centrally located to service all of Cape May County. The land is located outside Sea Isle City and Ocean City along Route 550 (county road and truck route). Possible subdivision of 14 individual commercial lots. However, buyers can only purchase without subdivision. Each lot is estimated to be able to accommodate approximately 10,000 sf building (must verify) without road improvements. Conceptual plans of the 14 lot subdivision will be supplied upon request. The land can also accommodate a larger flex warehouse building.