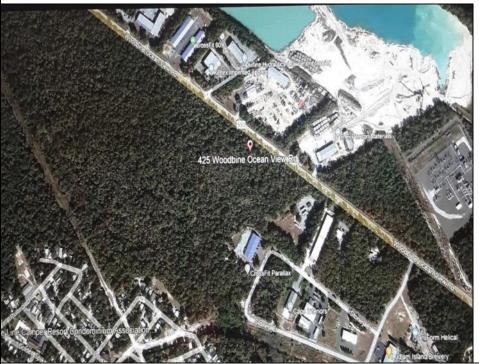

## 425 Woodbine Oceanview Ocean View, NJ 08230

Asking \$1,200,000.00

## **COMMENTS**

Prime Commercial Development Opportunity! 74+- acres with approximately 3300\' frontage centrally located to service all of Cape May County. The land is located outside Sea Isle City and Ocean City along Route 550 (county road and truck route). Possible subdivision of 14 individual commercial lots. However, buyers can only purchase without subdivision. Each lot is estimated to be able to accommodate approximately 10,000 sf building (must verify) without road improvements. Conceptual plans of the 14 lot subdivision will be supplied upon request. The land can also accommodate a larger flex warehouse building.