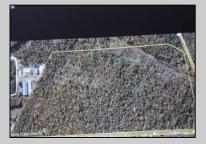

## **COMMENTS**

Prime Commercial Development Opportunity! 74+- acres with approximately 3300\' frontage centrally located to service all of Cape May County. The land is located outside Sea Isle City and Ocean City along Route 550 (county road and truck route). Possible subdivision of 14 individual commercial lots. However, buyers can only purchase without subdivision. Each lot is estimated to be able to accommodate approximately 10,000 sf building (must verify) without road improvements. Conceptual plans of the 14 lot subdivision will be supplied upon request. The land can also accommodate a larger flex warehouse building.