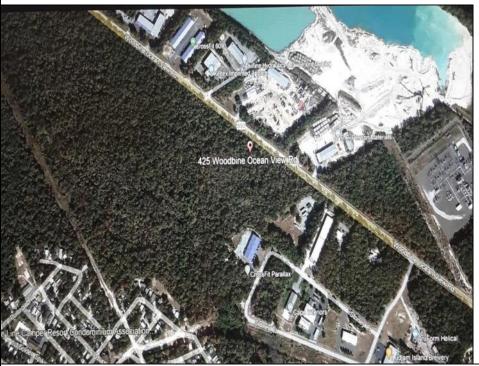

## 425 Woodbine Oceanview Ocean View, NJ 08230

Asking \$1,200,000.00

## **COMMENTS**

Prime Commercial Development Opportunity! 74+- acres with approximately 3300\' frontage centrally located to service all of Cape May County. The land is located outside Sea Isle City and Ocean City along Route 550 (county road and truck route). Possible subdivision of 14 individual commercial lots. However, buyers can only purchase without subdivision. Each lot is estimated to be able to accommodate approximately 10,000 sf building (must verify) without road improvements. Conceptual plans of the 14 lot subdivision will be supplied upon request. The land can also accommodate a larger flex warehouse building.