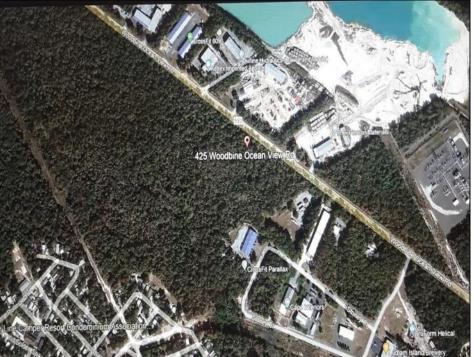

Berger Realty, Inc. 3160 Asbury Avenue Ocean City, NJ 08226 1-877-237-4371 / 609-399-0076 ☑ info@bergerrealty.com

425 Woodbine Oceanview Ocean View, NJ 08230

Asking \$1,200,000.00

## **COMMENTS**

Prime Commercial Development Opportunity! 74+- acres with approximately 3300\' frontage centrally located to service all of Cape May County. The land is located outside Sea Isle City and Ocean City along Route 550 (county road and truck route). Possible subdivision of 14 individual commercial lots. However, buyers can only purchase without subdivision. Each lot is estimated to be able to accommodate approximately 10,000 sf building (must verify) without road improvements. Conceptual plans of the 14 lot subdivision will be supplied upon request. The land can also accommodate a larger flex warehouse building.