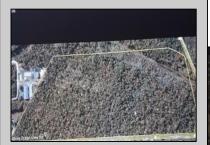

## **COMMENTS**

Prime Commercial Development Opportunity! 74+- acres with approximately 3300\' frontage centrally located to service all of Cape May County. The land is located outside Sea Isle City and Ocean City along Route 550 (county road and truck route). Possible subdivision of 14 individual commercial lots. However, buyers can only purchase without subdivision. Each lot is estimated to be able to accommodate approximately 10,000 sf building (must verify) without road improvements. Conceptual plans of the 14 lot subdivision will be supplied upon request. The land can also accommodate a larger flex warehouse building.