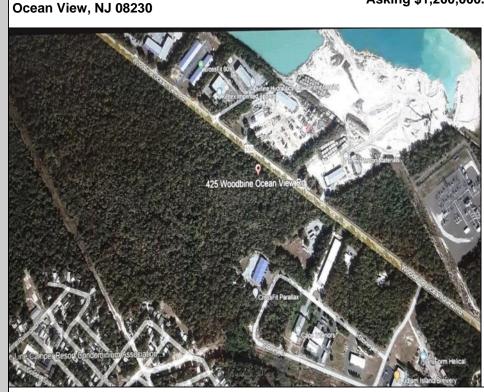

425 Woodbine Oceanview

Berger Realty, Inc. 55th & Haven Avenue Ocean City, NJ 08226 609-399-0040 ☑ info@bergerrealty.com

Asking \$1,200,000.00

## COMMENTS

Prime Commercial Development Opportunity! 74+- acres with approximately 3300\' frontage centrally located to service all of Cape May County. The land is located outside Sea Isle City and Ocean City along Route 550 (county road and truck route). Possible subdivision of 14 individual commercial lots. However, buyers can only purchase without subdivision. Each lot is estimated to be able to accommodate approximately 10,000 sf building (must verify) without road improvements. Conceptual plans of the 14 lot subdivision will be supplied upon request. The land can also accommodate a larger flex warehouse building.