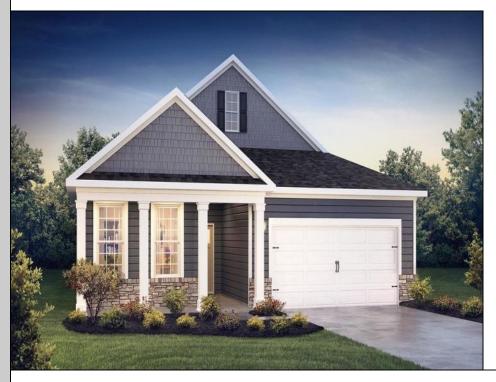

## 2 Hawks Ridge South Seaville, NJ 08210

Asking \$599,990.00

## COMMENTS

\*Under Construction - Move-in Late Summer 2024! Own a luxury, new construction ranch home located in a private, wooded estate community! All upgrades included, in close proximity to Sea Isle City & Avalon Beaches! Ask to view completed Bristol home nearby. The Bristol by D.R. Horton is everything you are looking for, without compromise! The airy foyer welcomes you in with a roomy bedroom , a flex room and a full bath off to one side. The foyer draws you into the rear of the home and opens to a bright, open concept living space with fireplace. The eat-in kitchen boasts ample counter space, a large pantry and a kitchen island that overlooks the spacious family room. Tucked off the living room, nearby but still private, is the owner\'s suite. The luxurious bathroom and large walk-in closet make the space feel like a true retreat. This home comes complete with D.R. Horton\'s new Smart Home System featuring a Qolsys IQ Panel, Honeywell Z-Wave Thermostat, Amazon Echo Dot, Skybell, Eaton Z-Wave Switch and Kwikset Smart Door Lock. Advertised pricing and any current incentives may be with the use of preferred lender. Photos for illustrative purposes only. See sales representative for details.