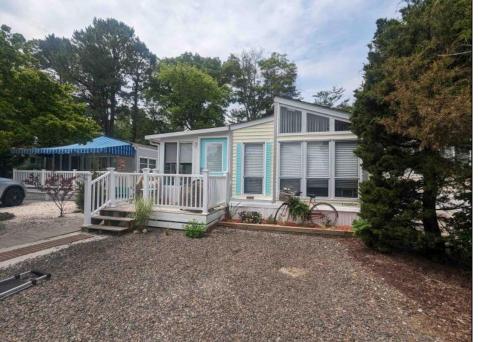

## **COMMENTS**

The only available unit in the park! Priced to sell.... Lovingly maintained 2 FULL bedroom unit. Lovely Florida room with tons of windows to let in all the natural light with a day bed for guests. Mobile offers a large comfy futon perfect for a couch in the day or extra sleeping at night. 2nd bedroom is a great size with a twin bed in it. Master offers a queen bed and built in storage. Bathroom has a small window to let in natural light and ample size shower/tub combo. Lots of storage in the galley kitchen. Built in coffee bar adds more counter space. Majority of the furnishings are included and all of the blinds. Unit has a porch in the front and a large deck in the back. Maintenance free stoned yard that is landscaped and includes a large Rubbermaid shed that holds bikes & beach chairs. This unit backs up to Bank Rd., so offers privacy with no unit directly behind you. Move in ready! And 5 minutes to the \"Greatest Family Resort\"

## PROPERTY DETAILS

| TROI ERIT DETAILO |                  |                |                |
|-------------------|------------------|----------------|----------------|
| Exterior          | OutsideFeatures  | ParkingGarage  | OtherRooms     |
| Vinyl             | Deck             | 2 Car          | Living Room    |
|                   | Porch            | Stone Driveway | Kitchen        |
|                   | Storage Building |                | Breakfast Nook |
|                   |                  |                | Pantry         |
|                   |                  |                | Florida Room   |