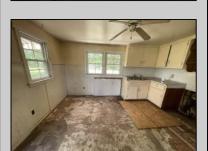

## **COMMENTS**

One level home, located in Millville on 4.56 acres and features 3 bedrooms, 1 bathroom, eat in kitchen, sitting area, partial basement with mechanicals, outside entrance and multiple horse stables. Property has off street parking and is serviced by well and septic.

PROPERTY DETAILS

| Exterior<br>Vinyl          | OutsideFeatures<br>Porch<br>Barn/Stables/Kennels | OtherRooms<br>Living Room<br>Eat-In-Kitchen | Basement<br>Partial<br>Outside Entrance |
|----------------------------|--------------------------------------------------|---------------------------------------------|-----------------------------------------|
| Heating<br>Electric<br>Oil | Cooling<br>None                                  | HotWater<br>Electric                        | Water<br>Well                           |