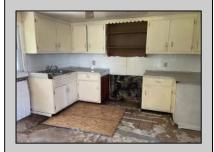

## **COMMENTS**

One level home, located in Millville on 4.56 acres and features 3 bedrooms, 1 bathroom, eat in kitchen, sitting area, partial basement with mechanicals, outside entrance and multiple horse stables. Property has off street parking and is serviced by well and septic.

PROPERTY DETAILS

| Exterior<br>Vinyl          | OutsideFeatures<br>Porch<br>Barn/Stables/Kennels | OtherRooms<br>Living Room<br>Eat-In-Kitchen | Basement<br>Partial<br>Outside Entrance |
|----------------------------|--------------------------------------------------|---------------------------------------------|-----------------------------------------|
| Heating<br>Electric<br>Oil | Cooling<br>None                                  | HotWater<br>Electric                        | Water<br>Well                           |