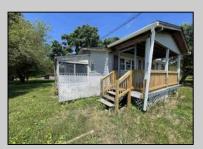

## **COMMENTS**

One level home, located in Millville on 4.56 acres and features 3 bedrooms, 1 bathroom, eat in kitchen, sitting area, partial basement with mechanicals, outside entrance and multiple horse stables. Property has off street parking and is serviced by well and septic.

PROPERTY DETAILS

| Exterior<br>Vinyl          | OutsideFeatures<br>Porch<br>Barn/Stables/Kennels | OtherRooms<br>Living Room<br>Eat-In-Kitchen | Basement<br>Partial<br>Outside Entrance |
|----------------------------|--------------------------------------------------|---------------------------------------------|-----------------------------------------|
| Heating<br>Electric<br>Oil | Cooling<br>None                                  | HotWater<br>Electric                        | Water<br>Well                           |