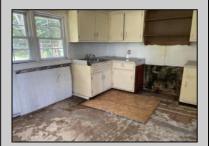

## **COMMENTS**

One level home, located in Millville on 4.56 acres and features 3 bedrooms, 1 bathroom, eat in kitchen, sitting area, partial basement with mechanicals, outside entrance and multiple horse stables. Property has off street parking and is serviced by well and septic.

PROPERTY DETAILS

| Exterior<br>Vinyl          | OutsideFeatures<br>Porch<br>Barn/Stables/Kennels | OtherRooms<br>Living Room<br>Eat-In-Kitchen | Basement<br>Partial<br>Outside Entrance |
|----------------------------|--------------------------------------------------|---------------------------------------------|-----------------------------------------|
| Heating<br>Electric<br>Oil | Cooling<br>None                                  | HotWater<br>Electric                        | Water<br>Well                           |