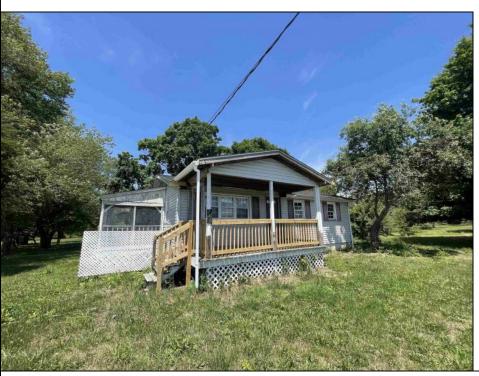

## **COMMENTS**

One level home, located in Millville on 4.56 acres and features 3 bedrooms, 1 bathroom, eat in kitchen, sitting area, partial basement with mechanicals, outside entrance and multiple horse stables. Property has off street parking and is serviced by well and septic.

PROPERTY DETAILS

| FROFER I DETAILS |                      |                |                  |
|------------------|----------------------|----------------|------------------|
| Exterior         | OutsideFeatures      | OtherRooms     | Basement         |
| Vinyl            | Porch                | Living Room    | Partial          |
|                  | Barn/Stables/Kennels | Eat-In-Kitchen | Outside Entrance |
|                  |                      |                |                  |
|                  |                      |                |                  |