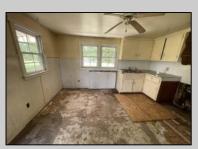

## **COMMENTS**

One level home, located in Millville on 4.56 acres and features 3 bedrooms, 1 bathroom, eat in kitchen, sitting area, partial basement with mechanicals, outside entrance and multiple horse stables. Property has off street parking and is serviced by well and septic.

PROPERTY DETAILS

| FROFER I DETAILS |                      |                |                  |
|------------------|----------------------|----------------|------------------|
| Exterior         | OutsideFeatures      | OtherRooms     | Basement         |
| Vinyl            | Porch                | Living Room    | Partial          |
|                  | Barn/Stables/Kennels | Eat-In-Kitchen | Outside Entrance |
|                  |                      |                |                  |
|                  |                      |                |                  |