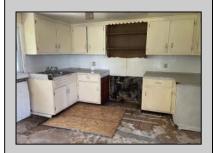

## **COMMENTS**

One level home, located in Millville on 4.56 acres and features 3 bedrooms, 1 bathroom, eat in kitchen, sitting area, partial basement with mechanicals, outside entrance and multiple horse stables. Property has off street parking and is serviced by well and septic.

PROPERTY DETAILS

| FROFER I DETAILS |                      |                |                  |
|------------------|----------------------|----------------|------------------|
| Exterior         | OutsideFeatures      | OtherRooms     | Basement         |
| Vinyl            | Porch                | Living Room    | Partial          |
|                  | Barn/Stables/Kennels | Eat-In-Kitchen | Outside Entrance |
|                  |                      |                |                  |
|                  |                      |                |                  |