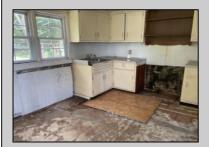

## **COMMENTS**

One level home, located in Millville on 4.56 acres and features 3 bedrooms, 1 bathroom, eat in kitchen, sitting area, partial basement with mechanicals, outside entrance and multiple horse stables. Property has off street parking and is serviced by well and septic.

PROPERTY DETAILS

| FROFER I DETAILS |                      |                |                  |
|------------------|----------------------|----------------|------------------|
| Exterior         | OutsideFeatures      | OtherRooms     | Basement         |
| Vinyl            | Porch                | Living Room    | Partial          |
|                  | Barn/Stables/Kennels | Eat-In-Kitchen | Outside Entrance |
|                  |                      |                |                  |
|                  |                      |                |                  |