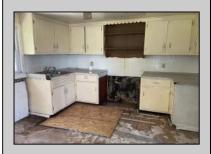

## **COMMENTS**

One level home, located in Millville on 4.56 acres and features 3 bedrooms, 1 bathroom, eat in kitchen, sitting area, partial basement with mechanicals, outside entrance and multiple horse stables. Property has off street parking and is serviced by well and septic.

| PROPERTI DETAILS |                               |                  |                             |
|------------------|-------------------------------|------------------|-----------------------------|
| Exterior         | OutsideFeatures               | OtherRooms       | Basement                    |
| Vinyl            | Porch<br>Barn/Stables/Kennels | Living Room      | Partial<br>Outside Entrance |
|                  | Daili/Stables/Refillers       | Lat-III-Mitchell | Outside Littratice          |
|                  |                               |                  |                             |