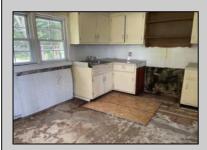

## **COMMENTS**

One level home, located in Millville on 4.56 acres and features 3 bedrooms, 1 bathroom, eat in kitchen, sitting area, partial basement with mechanicals, outside entrance and multiple horse stables. Property has off street parking and is serviced by well and septic.

| PROPERTI DETAILS |                               |                  |                             |
|------------------|-------------------------------|------------------|-----------------------------|
| Exterior         | OutsideFeatures               | OtherRooms       | Basement                    |
| Vinyl            | Porch<br>Barn/Stables/Kennels | Living Room      | Partial<br>Outside Entrance |
|                  | Daili/Stables/Refillers       | Lat-III-Mitchell | Outside Littratice          |
|                  |                               |                  |                             |