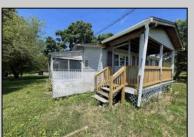

## **COMMENTS**

One level home, located in Millville on 4.56 acres and features 3 bedrooms, 1 bathroom, eat in kitchen, sitting area, partial basement with mechanicals, outside entrance and multiple horse stables. Property has off street parking and is serviced by well and septic.

| PROPERTI DETAILS |                               |                  |                             |
|------------------|-------------------------------|------------------|-----------------------------|
| Exterior         | OutsideFeatures               | OtherRooms       | Basement                    |
| Vinyl            | Porch<br>Barn/Stables/Kennels | Living Room      | Partial<br>Outside Entrance |
|                  | Daili/Stables/Refillers       | Lat-III-Mitchell | Outside Littratice          |
|                  |                               |                  |                             |