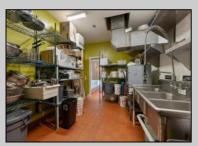

## **COMMENTS**

INCREDIBLE SEA ISLE OPPORTUNITY. 60 seat equipped restaurant with additional adjoining storefront available for lease starting Oct 2024 (owner requests 5 year lease- \$60k/year). Building is current site of successful Megu Sushi restaurant and Ocean Seafood Boil. All current restaurant equipment included for use. Business is not for sale and business owner will retain name (corresponding with his several other operational restaurants) but no prohibition against continuing as like business. Located in a small stretch of other successful restaurants away from downtown congestion and near the incredibly popular \"The 50s\" section of Sea Isle City.