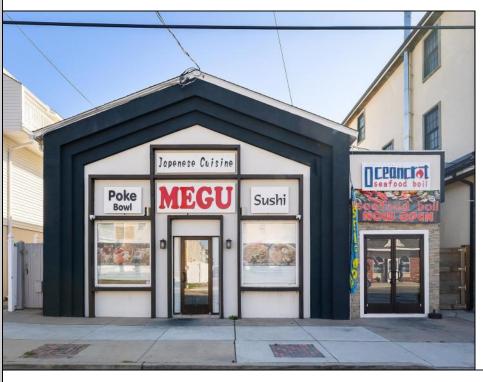

## **COMMENTS**

INCREDIBLE SEA ISLE OPPORTUNITY. 60 seat equipped restaurant with additional adjoining storefront available for lease starting Oct 2024 (owner requests 5 year lease- \$60k/year). Building is current site of successful Megu Sushi restaurant and Ocean Seafood Boil. All current restaurant equipment included for use. Business is not for sale and business owner will retain name (corresponding with his several other operational restaurants) but no prohibition against continuing as like business. Located in a small stretch of other successful restaurants away from downtown congestion and near the incredibly popular \"The 50s\" section of Sea Isle City.