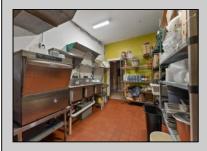

## **COMMENTS**

INCREDIBLE SEA ISLE OPPORTUNITY. 60 seat equipped restaurant with additional adjoining storefront available for lease starting Oct 2024 (owner requests 5 year lease- \$60k/year). Building is current site of successful Megu Sushi restaurant and Ocean Seafood Boil. All current restaurant equipment included for use. Business is not for sale and business owner will retain name (corresponding with his several other operational restaurants) but no prohibition against continuing as like business. Located in a small stretch of other successful restaurants away from downtown congestion and near the incredibly popular \"The 50s\" section of Sea Isle City.