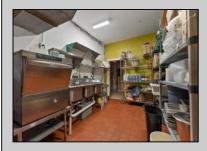

## **COMMENTS**

INCREDIBLE SEA ISLE OPPORTUNITY. 60 seat equipped restaurant with additional adjoining storefront available for lease starting Oct 2024 (owner requests 5 year lease- \$60k/year). Building is current site of successful Megu Sushi restaurant and Ocean Seafood Boil. All current restaurant equipment included for use. Business is not for sale and business owner will retain name (corresponding with his several other operational restaurants) but no prohibition against continuing as like business. Located in a small stretch of other successful restaurants away from downtown congestion and near the incredibly popular \"The 50s\" section of Sea Isle City. **PROPERTY DETAILS** 