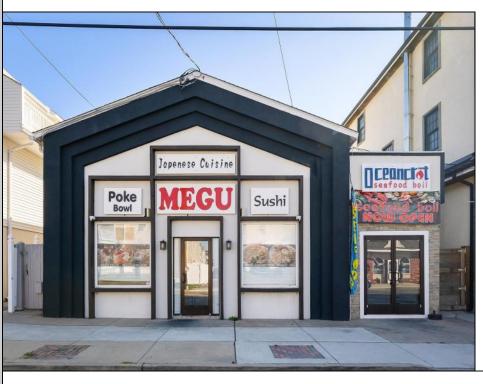

Berger Realty, Inc. 3160 Asbury Avenue Ocean City, NJ 08226 1-877-237-4371 / 609-399-0076 info@bergerrealty.com

4911 Landis Sea Isle City, NJ 08243

Asking \$60,000.00

## **COMMENTS**

INCREDIBLE SEA ISLE OPPORTUNITY. 60 seat equipped restaurant with additional adjoining storefront available for lease starting Oct 2024 (owner requests 5 year lease- \$60k/year). Building is current site of successful Megu Sushi restaurant and Ocean Seafood Boil. All current restaurant equipment included for use. Business is not for sale and business owner will retain name (corresponding with his several other operational restaurants) but no prohibition against continuing as like business. Located in a small stretch of other successful restaurants away from downtown congestion and near the incredibly popular \"The 50s\" section of Sea Isle City. **PROPERTY DETAILS** 