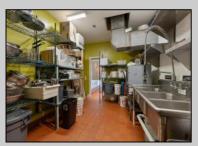

## **COMMENTS**

INCREDIBLE SEA ISLE OPPORTUNITY. 60 seat equipped restaurant with additional adjoining storefront available for lease starting Oct 2024 (owner requests 5 year lease- \$60k/year). Building is current site of successful Megu Sushi restaurant and Ocean Seafood Boil. All current restaurant equipment included for use. Business is not for sale and business owner will retain name (corresponding with his several other operational restaurants) but no prohibition against continuing as like business. Located in a small stretch of other successful restaurants away from downtown congestion and near the incredibly popular \"The 50s\" section of Sea Isle City. **PROPERTY DETAILS** 