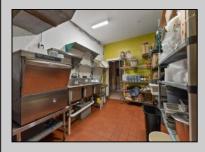

## **COMMENTS**

INCREDIBLE SEA ISLE OPPORTUNITY. 60 seat equipped restaurant with additional adjoining storefront available for lease starting Oct 2024 (owner requests 5 year lease- \$60k/year). Building is current site of successful Megu Sushi restaurant and Ocean Seafood Boil. All current restaurant equipment included for use. Business is not for sale and business owner will retain name (corresponding with his several other operational restaurants) but no prohibition against continuing as like business. Located in a small stretch of other successful restaurants away from downtown congestion and near the incredibly popular \"The 50s\" section of Sea Isle City.