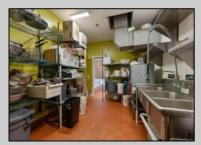

## **COMMENTS**

INCREDIBLE SEA ISLE OPPORTUNITY. 60 seat equipped restaurant with additional adjoining storefront available for lease starting Oct 2024 (owner requests 5 year lease- \$60k/year). Building is current site of successful Megu Sushi restaurant and Ocean Seafood Boil. All current restaurant equipment included for use. Business is not for sale and business owner will retain name (corresponding with his several other operational restaurants) but no prohibition against continuing as like business. Located in a small stretch of other successful restaurants away from downtown congestion and near the incredibly popular \"The 50s\" section of Sea Isle City.