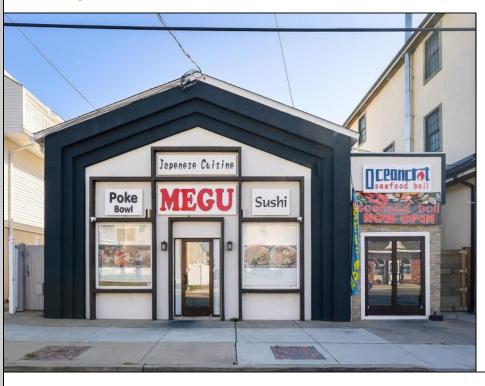

## **COMMENTS**

INCREDIBLE SEA ISLE OPPORTUNITY. 60 seat equipped restaurant with additional adjoining storefront available for lease starting Oct 2024 (owner requests 5 year lease- \$60k/year). Building is current site of successful Megu Sushi restaurant and Ocean Seafood Boil. All current restaurant equipment included for use. Business is not for sale and business owner will retain name (corresponding with his several other operational restaurants) but no prohibition against continuing as like business. Located in a small stretch of other successful restaurants away from downtown congestion and near the incredibly popular \"The 50s\" section of Sea Isle City.