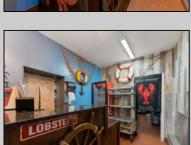

## **COMMENTS**

INCREDIBLE SEA ISLE OPPORTUNITY. 60 seat equipped restaurant with additional adjoining storefront available for lease starting Oct 2024 (owner requests 5 year lease- \$60k/year). Building is current site of successful Megu Sushi restaurant and Ocean Seafood Boil. All current restaurant equipment included for use. Business is not for sale and business owner will retain name (corresponding with his several other operational restaurants) but no prohibition against continuing as like business. Located in a small stretch of other successful restaurants away from downtown congestion and near the incredibly popular \"The 50s\" section of Sea Isle City.