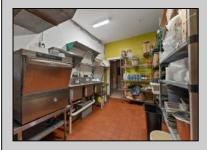

## **COMMENTS**

INCREDIBLE SEA ISLE OPPORTUNITY. 60 seat equipped restaurant with additional adjoining storefront available for lease starting Oct 2024 (owner requests 5 year lease- \$60k/year). Building is current site of successful Megu Sushi restaurant and Ocean Seafood Boil. All current restaurant equipment included for use. Business is not for sale and business owner will retain name (corresponding with his several other operational restaurants) but no prohibition against continuing as like business. Located in a small stretch of other successful restaurants away from downtown congestion and near the incredibly popular \"The 50s\" section of Sea Isle City. **PROPERTY DETAILS** 