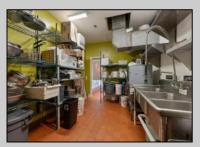

## **COMMENTS**

INCREDIBLE SEA ISLE OPPORTUNITY. 60 seat equipped restaurant with additional adjoining storefront available for lease starting Oct 2024 (owner requests 5 year lease- \$60k/year). Building is current site of successful Megu Sushi restaurant and Ocean Seafood Boil. All current restaurant equipment included for use. Business is not for sale and business owner will retain name (corresponding with his several other operational restaurants) but no prohibition against continuing as like business. Located in a small stretch of other successful restaurants away from downtown congestion and near the incredibly popular \"The 50s\" section of Sea Isle City. **PROPERTY DETAILS** 