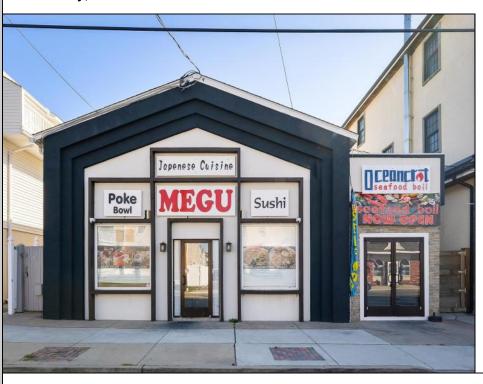

## **COMMENTS**

INCREDIBLE SEA ISLE OPPORTUNITY. 60 seat equipped restaurant with additional adjoining storefront available for lease starting Oct 2024 (owner requests 5 year lease- \$60k/year). Building is current site of successful Megu Sushi restaurant and Ocean Seafood Boil. All current restaurant equipment included for use. Business is not for sale and business owner will retain name (corresponding with his several other operational restaurants) but no prohibition against continuing as like business. Located in a small stretch of other successful restaurants away from downtown congestion and near the incredibly popular \"The 50s\" section of Sea Isle City. **PROPERTY DETAILS** 