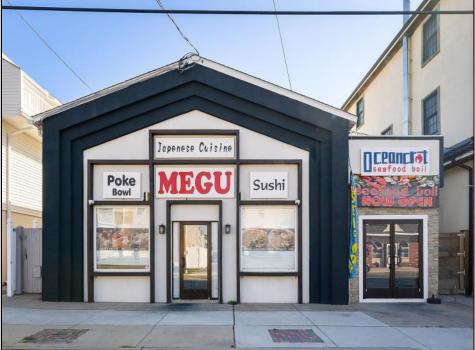

## COMMENTS

INCREDIBLE SEA ISLE OPPORTUNITY. 60 seat equipped restaurant with additional adjoining storefront available for lease starting Oct 2024 (owner requests 5 year lease- \$60k/year). Building is current site of successful Megu Sushi restaurant and Ocean Seafood Boil. All current restaurant equipment included for use. Business is not for sale and business owner will retain name (corresponding with his several other operational restaurants) but no prohibition against continuing as like business. Located in a small stretch of other successful restaurants away from downtown congestion and near the incredibly popular \"The 50s\" section of Sea Isle City. **PROPERTY DETAILS** 