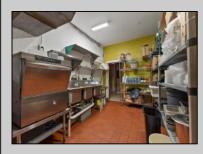

## COMMENTS

INCREDIBLE SEA ISLE OPPORTUNITY. 60 seat equipped restaurant with additional adjoining storefront available for lease starting Oct 2024 (owner requests 5 year lease- \$60k/year). Building is current site of successful Megu Sushi restaurant and Ocean Seafood Boil. All current restaurant equipment included for use. Business is not for sale and business owner will retain name (corresponding with his several other operational restaurants) but no prohibition against continuing as like business. Located in a small stretch of other successful restaurants away from downtown congestion and near the incredibly popular \"The 50s\" section of Sea Isle City. **PROPERTY DETAILS** 