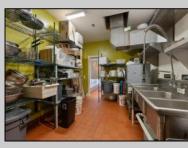

## COMMENTS

INCREDIBLE SEA ISLE OPPORTUNITY. 60 seat equipped restaurant with additional adjoining storefront available for lease starting Oct 2024 (owner requests 5 year lease- \$60k/year). Building is current site of successful Megu Sushi restaurant and Ocean Seafood Boil. All current restaurant equipment included for use. Business is not for sale and business owner will retain name (corresponding with his several other operational restaurants) but no prohibition against continuing as like business. Located in a small stretch of other successful restaurants away from downtown congestion and near the incredibly popular \"The 50s\" section of Sea Isle City. **PROPERTY DETAILS** 